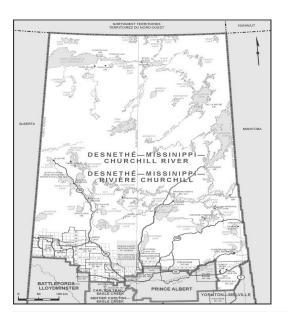

#### Desnethé-Missinippi-Churchill River

|      | PARTY/AFFILIATION    | CANDIDATE         |
|------|----------------------|-------------------|
| E    | Conservative Party   | Rob Clarke        |
|      | Green Party          | Warren Koch       |
| Ľ*   | Liberal Party        | Lawrence Joseph   |
| +NDP | New Democratic Party | Georgina Jolibois |
| (dis | Libertarian Party    |                   |

#### **Advance Polls**

Friday, October 9, 2015 Saturday, October 10, 2015 Sunday, October 11, 2015 Monday, October 12, 2015

Polling Station: TBA